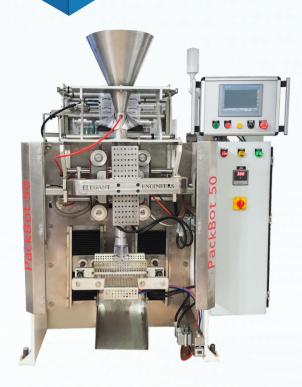

#### MODEL NO:-PACKBOT-50 & PACKBOT-500

- ★ Box- Motion Sealing Jaw suitable to make Center seal / Side gusset /Quad (Four corner seal) pouches.
- ★ Continuous motion, Vaccum paper pulling.
- ★ Upto 150 Pouches/min. (Depends Upon Product & Weight).
- ★ 3/4 Servo Motors Controlled.
- ★ Filling options- Multihead Weigh, Servo Auger Filler, Volumetric Cup Filler.
- ★ Tool Free Former & Roll Changing.
- ★ Latest Technology, Smooth Operation.
- ★ Compressed air needs 2-3 cfm @ 6 bar.
- ★ Power Needs- 440 VAC. 7kW.