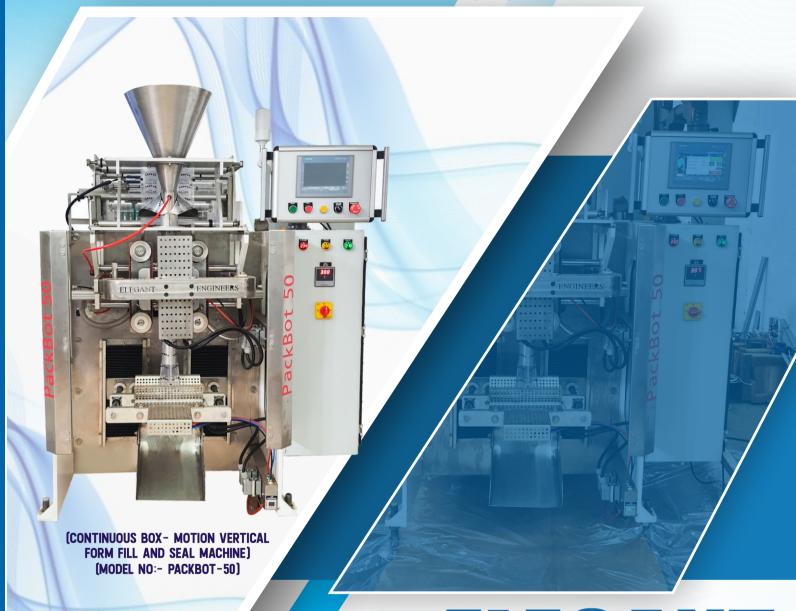

#### MODEL NO:-PACKBOT-50 & PACKBOT-500

- ★ Box- Motion Sealing Jaw suitable to make Center seal / Side gusset /Quad (Four corner seal) pouches.
- ★ Continuous motion, Vaccum paper pulling.
- ★ Upto 150 Pouches/min. (Depends Upon Product & Weight).
- ★ 3/4 Servo Motors Controlled.
- ★ Filling options- Multihead Weigh, Servo Auger Filler, Volumetric Cup Filler.
- ★ Tool Free Former & Roll Changing.
- ★ Latest Technology, Smooth Operation.
- ★ Compressed air needs 2-3 cfm @ 6 bar.
- ★ Power Needs- 440 VAC. 7kW.